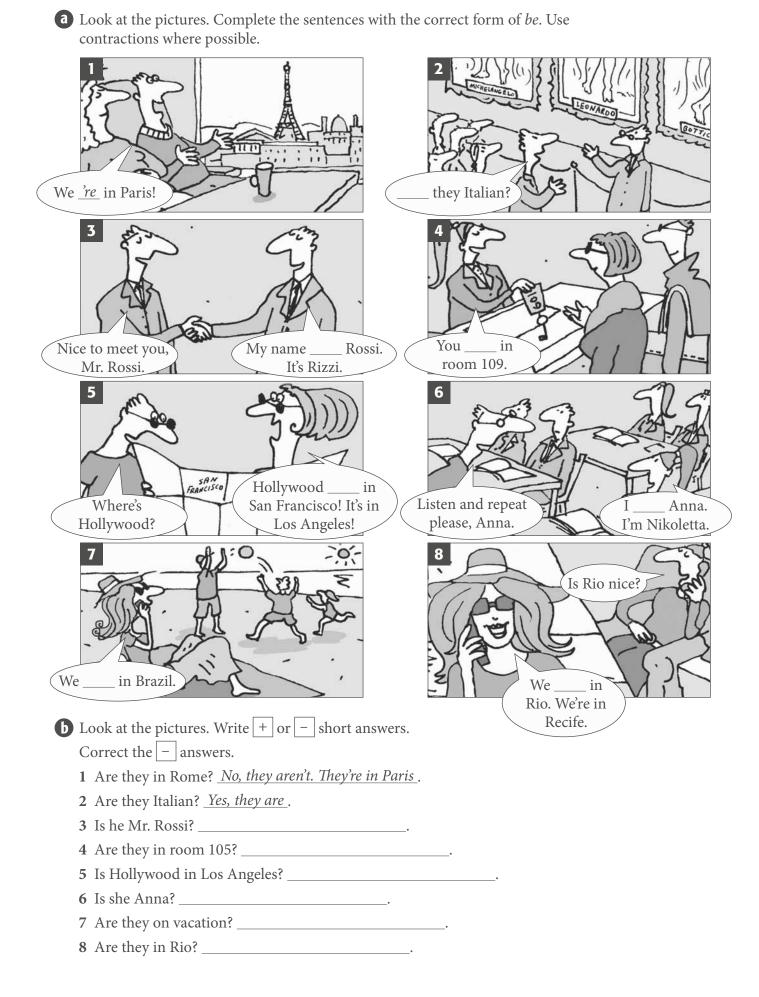

- Complete the conversation with *I* or *you*.
  MIKE Hi, <sup>1</sup><u>I</u>'m Mike. Are <sup>2</sup><u>you</u> Amanda?
  AMANDA Yes, <sup>3</sup>\_\_\_\_\_ am.
  MIKE Nice to meet <sup>4</sup>\_\_\_\_\_.
  AMANDA <sup>5</sup>\_\_\_\_\_'re late!
  MIKE Sorry.
  - 1

| b | Complete the conversation with <i>am</i> , <i>'m</i> , <i>are</i> , |
|---|---------------------------------------------------------------------|
|   | or 're.                                                             |

| STUDENT      | Excuse me, <sup>1</sup> <u>am</u> I in room 2?            |  |  |
|--------------|-----------------------------------------------------------|--|--|
| RECEPTIONIST | What's your name?                                         |  |  |
| STUDENT      | I <sup>2</sup> Caroline.                                  |  |  |
| RECEPTIONIST | <sup>3</sup> you Caroline<br>Herzog?                      |  |  |
| STUDENT      | No, I <sup>4</sup> not. I <sup>5</sup><br>Caroline Fuchs. |  |  |
| RECEPTIONIST | You <sup>6</sup> in room 3.                               |  |  |
| STUDENT      | Thank you.                                                |  |  |

| -         |                                      |
|-----------|--------------------------------------|
| CHARLOTTI | Enrique                              |
|           | Gonzalez?                            |
| ENRIQUE   | Yes, <sup>2</sup>                    |
| CHARLOTTI | Hi, <sup>3</sup> Charlotte, from the |
|           | Chicago School of English.           |
| ENRIQUE   | Oh, hello!                           |
| CHARLOTTI | Nice to meet you. <sup>4</sup> late? |
| ENRIQUE   | No, <sup>5</sup>                     |